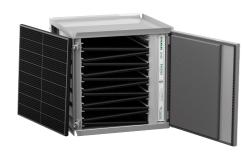

## **GLIDEPACK CAMCARB PG HOUSING**

## **ADVANTAGES**

- Slide track of anodized aluminum for easy panel servicing and corrosion resistance
- 4" deep track for prefilter or downstream dusting filter
- Dual-access doors with extended surface sponge gasket to assure a proper door-to-filter seal
- Houses up to 3 cubic ft of adsorbent media per each 24" X24" opening and 2000 CFM of system capacity
- Weatherproof, 16-gauge aluminized steel with pre-drilled standing flanges to mate to existing housings or directly to HVAC equipment